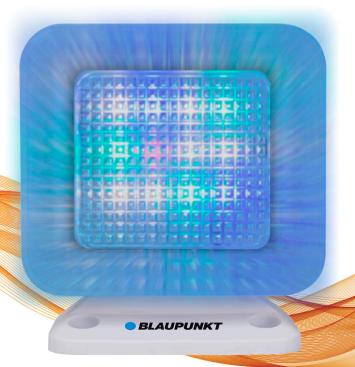

## SECURITY LED-TV SIMULATOR ISD-TVS1

**Features:** 

Automatic activation function when it gets dark

Simulates presence, even if nobody is at home

## **Product Features:**

- 12 LEDs simulate realistically TV activity in your house
- Timer function for 4h or 7h continuous TV-Simulation
- Integrated twilight sensor for automatic activation of the TV simulation
- Low energy consumption of 2,5 Watt